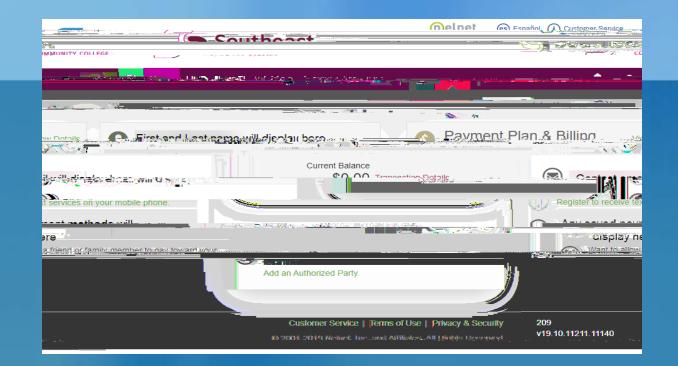

Once in Self-Service click on the Student Finance Link

88

.

You will be taken into the Self-Service Portal payment page.

35

**.** 

After creating the account, the current balance/ payment options will show. If there is a balance, an option to pay will be there as well: